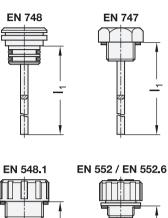

EN 663 EN 774

I₁ max. see standard sheets

## Information

For the series with dipstick shown above, a shortening and / or the attachment of level markings can be ordered with the service GN 109.

The dipstick is shortened to the length  $I_1$  and the marking notches are milled at  $I_2$  or  $I_3$ , making them easily visible. The **max. length**  $I_1$  is specified in the respective series. The length specifications  $I_1$  to  $I_3$  refer to the contact surface without seal, with a tolerance of ±1 mm to be taken into account. For critical applications, the seal must be taken into consideration with a thickness of up to 2 mm, depending on the series.