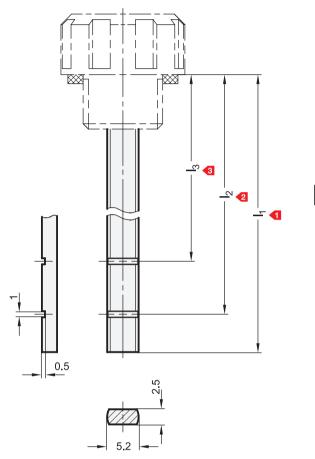

## Information

For the series with dipstick shown above, a shortening and / or the attachment of level markings can be ordered with the service GN 109.

The dipstick is shortened to the length  $I_1$  and the marking notches are milled at  $I_2$  or  $I_3$ , making them easily visible. The **max. length**  $I_1$  is specified in the respective series. The length specifications  $I_1$  to  $I_3$  refer to the contact surface without seal, with a tolerance of ±1 mm to be taken into account. For critical applications, the seal must be taken into consideration with a thickness of up to 2 mm, depending on the series.

If required, more than 2 notches may be inserted on request, which are then specified by appropriate details on the position  $(I_4 ... I_x)$ . Furthermore, texts such as **MAX** / **MIN** may be laser-engraved in addition to or instead of the notches by submitting the appropriate template.