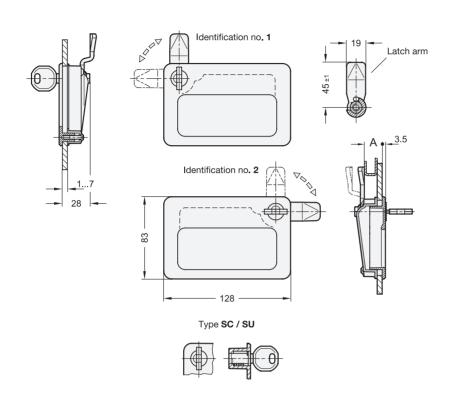

#### Identification no.

- Operation in the illustrated position top left
- Operation in the illustrated position top right

Dimensions in: millimeters - inches

# **Metric table**

Latch arm distance A 13 14 16 18 20 22 24 26 28 30 32 34 36 38 40 42 45 0.16 0.24 0.31 0.39 0.51 0.55 0.63 0.71 0.79 0.87 0.94 1.02 1.10 1.18 1.26 1.34 1.42 1.50 1.57 1.65 1.97

# Information

GN 115.10 cam locks with gripping tray are used in applications that require a molded recess in addition to the latching mechanism, e.g. if operating elements are not allowed to protrude for reasons of space. They lock by a turning operation limited to 90° which moves the latch arm in the locked position behind the door frame. The bevels of the latch arm ease the closing of the door. Latch arms are available with different bend angles to cover a latch arm distance A from 4 to 50 mm.

The latches each come with 2 keys and loosely enclosed latch arm. The key can be removed in both end positions.

For the type with a standard lock, every lock can be opened with the same key. For the type with different locks, there are over 200 different lock variants and correspondingly numbered keys.