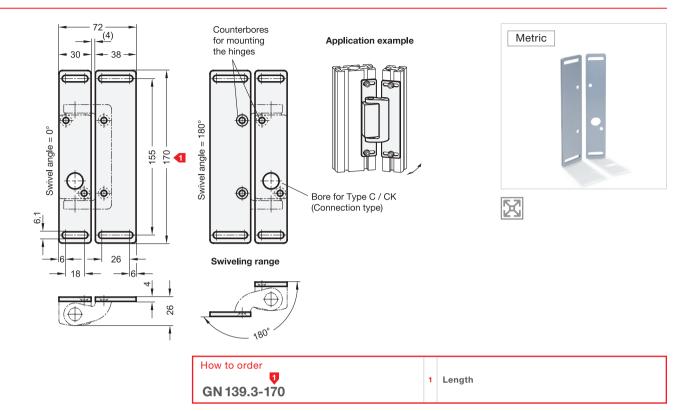

## Information

GN 139.4-101

GN 139.3 flat mounting plates allow GN 139.1 and GN 139.2 hinges to be attached from the front. GN 139.4 angled mounting plates allow GN 139.1 and GN 139.2 hinges to be attached between frame and door, i.e., in the door gap. The long slotted holes also permit attachment to profile systems. Countersunk screws to assemble the hinges to the mounting plate are included.