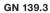

## Information

GN 139.4-101

GN 139.3 flat mounting plates allow GN 139.1 and GN 139.2 hinges to be attached from the front. GN 139.4 angled mounting plates allow GN 139.1 and GN 139.2 hinges to be attached between frame and door, i.e., in the door gap. The long slotted holes also permit attachment to profile systems. Countersunk screws to assemble the hinges to the mounting plate are included.