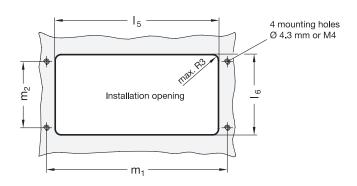

### **Installation Dimensions**

164

#### Metric table

| Dimensions in: millimeters / inch |                 |                |                 |                 |                |                 |                   |  |
|-----------------------------------|-----------------|----------------|-----------------|-----------------|----------------|-----------------|-------------------|--|
| I <sub>1</sub>                    | l <sub>2</sub>  | I <sub>3</sub> | I <sub>4</sub>  | I <sub>5</sub>  | I <sub>6</sub> | m <sub>1</sub>  | m <sub>2</sub>    |  |
| <b>100</b> 3.94                   | <b>150</b> 5.91 | <b>65</b> 2.56 | <b>121</b> 4.76 | <b>122</b> 4.80 | <b>60</b> 2.36 | <b>134</b> 5.28 | <b>49</b><br>1.93 |  |
| <b>120</b> 4.72                   | 170<br>6.69     | <b>65</b> 2.56 | <b>141</b> 5.55 | <b>142</b> 5.59 | <b>60</b> 2.36 | 154<br>6.06     | <b>49</b> 1.93    |  |