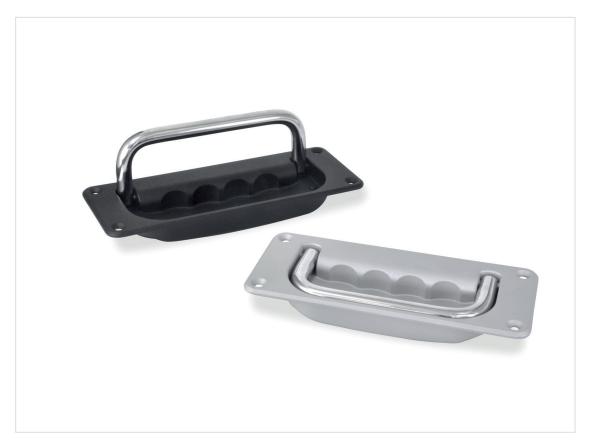

# **Folding Handles with Recessed Tray**

Steel / Stainless Steel Folding Handle, Zinc Die-Cast Tray

| Specification               | 2  | 3 |  |
|-----------------------------|----|---|--|
| Folding handle              |    |   |  |
| Steel, chrome plated finish | CR |   |  |
| Stainless steel AISI 303    | NI |   |  |
| Matte shot-blasted finish   |    |   |  |

#### Tray

Zinc die-cast Powder coated

- · Black, RAL 9005, textured finish
- · Silver, RAL 9006, textured finish

RoHS

Folding handles GN 425.8 with recessed tray are used in applications where the handle must not protrude more than 3 mm when in the folded down position.