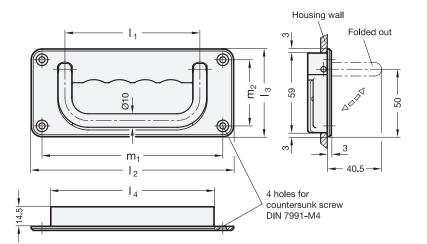

#### Metric table

| Dimensions in: millimeters / inch |                 |                |                 |                 |                |                 |                   |  |
|-----------------------------------|-----------------|----------------|-----------------|-----------------|----------------|-----------------|-------------------|--|
| I <sub>1</sub>                    | l <sub>2</sub>  | I <sub>3</sub> | I <sub>4</sub>  | I <sub>5</sub>  | I <sub>6</sub> | m <sub>1</sub>  | m <sub>2</sub>    |  |
| <b>100</b> 3.94                   | <b>150</b> 5.91 | <b>65</b> 2.56 | <b>121</b> 4.76 | <b>122</b> 4.80 | <b>60</b> 2.36 | <b>134</b> 5.28 | <b>49</b><br>1.93 |  |
| <b>120</b> 4.72                   | 170<br>6.69     | <b>65</b> 2.56 | <b>141</b> 5.55 | <b>142</b> 5.59 | <b>60</b> 2.36 | 154<br>6.06     | <b>49</b> 1.93    |  |

#### Tray

Zinc die-cast Powder coated

- · Black, RAL 9005, textured finish
- · Silver, RAL 9006, textured finish

RoHS

Folding handles GN 425.8 with recessed tray are used in applications where the handle must not protrude more than 3 mm when in the folded down position.

The recessed tray gives this handle added strength. Folding handle and recessed tray are supplied as a complete assembly.

In type A, the handle is held in both the folded up and folded down position by means of a spring-loaded (spring disks) thrust bolt.

In type B, the handle always springs back to the folded down position after being released, preventing it from protruding at undesirable times.

| see also                                                                         | Page |
|----------------------------------------------------------------------------------|------|
| EN 825.2 Folding Handles with Recessed Tray (Plastic, with Spring-Loaded Return) | QVX  |
| EN 825.1 Folding Handles (Plastic, with Spring-Loaded Return)                    | QVX  |
| Technical Information                                                            |      |
| Installation Dimensions                                                          | QVX  |
|                                                                                  |      |
| Load Capacity Information                                                        | QVX  |