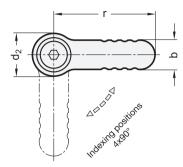

## **Metric table**

| V |  | 2 |
|---|--|---|
| V |  | 4 |

| •    | •                   |             |                |                |                |                |                |                |                    |
|------|---------------------|-------------|----------------|----------------|----------------|----------------|----------------|----------------|--------------------|
| r    | <b>d₁</b><br>Thread | b           | d <sub>2</sub> | d <sub>3</sub> | I <sub>1</sub> | l <sub>2</sub> | I <sub>3</sub> | I <sub>4</sub> | Max. load <b>F</b> |
| 45   | M 6                 | 13          | 19             | 9              | 12             | 13             | 8.5            | 0.5            | 500 N              |
| 1.77 |                     | <i>0.51</i> | <i>0.7</i> 5   | <i>0.35</i>    | 0.47           | <i>0.51</i>    | <i>0.33</i>    | 0.02           | 112 lbf            |
| 65   | M 8                 | 18          | 25             | 14             | 14             | 16             | 10.5           | 0.6            | 1000 N             |
| 2.56 |                     | <i>0.71</i> | 0.98           | <i>0.55</i>    | 0.55           | 0.63           | <i>0.41</i>    | 0.02           | 225 lbf            |

## Information

GN 720 stop latches may be used as stops, and feature a high degree of stability.

The internal ball spring indexing mechanism has four latching positions at a distance of 90° each. Thanks to the bolt attachment using the countersunk screw, the latching position can be easily selected.