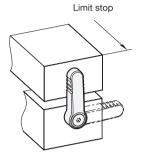

## Information

GN 720 stop latches may be used as stops, and feature a high degree of stability.

The internal ball spring indexing mechanism has four latching positions at a distance of 90° each. Thanks to the bolt attachment using the countersunk screw, the latching position can be easily selected.