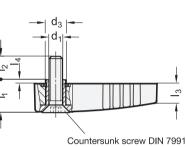

A Mounting with countersunk screw

Dimensions in: millimeters - inches

## **Metric table**

| V |  | 2 |
|---|--|---|
| V |  | 4 |

| •    | •                   |             |                |                |                |                |                |                |                    |
|------|---------------------|-------------|----------------|----------------|----------------|----------------|----------------|----------------|--------------------|
| r    | <b>d₁</b><br>Thread | b           | d <sub>2</sub> | d <sub>3</sub> | I <sub>1</sub> | l <sub>2</sub> | I <sub>3</sub> | I <sub>4</sub> | Max. load <b>F</b> |
| 45   | M 6                 | 13          | 19             | 9              | 12             | 13             | 8.5            | 0.5            | 500 N              |
| 1.77 |                     | <i>0.51</i> | <i>0.7</i> 5   | <i>0.35</i>    | 0.47           | <i>0.51</i>    | <i>0.33</i>    | 0.02           | 112 lbf            |
| 65   | M 8                 | 18          | 25             | 14             | 14             | 16             | 10.5           | 0.6            | 1000 N             |
| 2.56 |                     | <i>0.71</i> | 0.98           | <i>0.55</i>    | 0.55           | 0.63           | <i>0.41</i>    | 0.02           | 225 lbf            |

The latch arm is solid and may be machined, if required.

The countersunk screw is enclosed as part of the assembly.

| How to order                     | 1 Radius r              |
|----------------------------------|-------------------------|
| <b>T 2 3 4 GN 720-65-M8-A-SW</b> | 2 Thread d <sub>1</sub> |
|                                  | 3 Type                  |
|                                  | 4 Color                 |