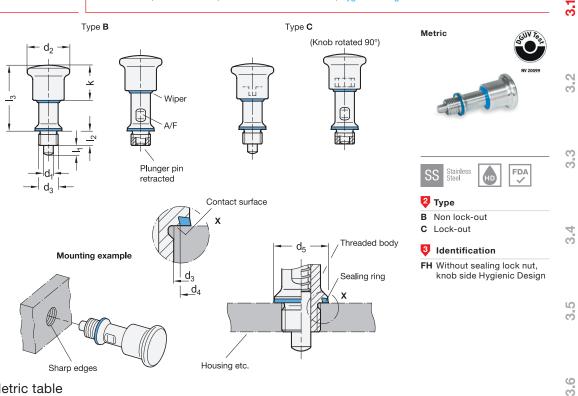

Indexing plungers GN 8170 are certified according to the DGUV Test and meet hygienic requirements on the knob side. Wipers between the knob and the threaded body as well as the sealing ring between the threaded body and the housing keep the mechanics on the knob side sealed. The high surface quality (Ra < 0.8  $\mu$ m) and the free of dead-space mounting prevent dirt from adhering and facilitate cleaning.

A Gante

Indexing plungers with lock-out (type C) are used for applications where the plunger pin needs to stay in its retracted position. To achieve this, the knob is rotated by 90 degrees after being retracted. A notch keeps the plunger in the retracted position.

Mounting holes and through-holes in the housing must be drilled at a right angle, free of burrs and without a chamfer. This ensures that the sealing rings will function after being mounted.

| see also                                   |   | Page                                                                                                                                                                                                                                                                                                                                                                                                                                                                                                                                                                                                                                                                                                                                                                                                                                                                                                                                                                                                                                                                                                                                                                                                                                                                                                                                                                                                                                                                                                                                                                                                                                                                                                                                                                                                                                                                                                                                                                                                                                                                                                                          | 0   |   |  |
|--------------------------------------------|---|-------------------------------------------------------------------------------------------------------------------------------------------------------------------------------------------------------------------------------------------------------------------------------------------------------------------------------------------------------------------------------------------------------------------------------------------------------------------------------------------------------------------------------------------------------------------------------------------------------------------------------------------------------------------------------------------------------------------------------------------------------------------------------------------------------------------------------------------------------------------------------------------------------------------------------------------------------------------------------------------------------------------------------------------------------------------------------------------------------------------------------------------------------------------------------------------------------------------------------------------------------------------------------------------------------------------------------------------------------------------------------------------------------------------------------------------------------------------------------------------------------------------------------------------------------------------------------------------------------------------------------------------------------------------------------------------------------------------------------------------------------------------------------------------------------------------------------------------------------------------------------------------------------------------------------------------------------------------------------------------------------------------------------------------------------------------------------------------------------------------------------|-----|---|--|
| GN 8170 Indexing Plungers (Full Hygiene) Q |   |                                                                                                                                                                                                                                                                                                                                                                                                                                                                                                                                                                                                                                                                                                                                                                                                                                                                                                                                                                                                                                                                                                                                                                                                                                                                                                                                                                                                                                                                                                                                                                                                                                                                                                                                                                                                                                                                                                                                                                                                                                                                                                                               |     |   |  |
| Accessory                                  |   |                                                                                                                                                                                                                                                                                                                                                                                                                                                                                                                                                                                                                                                                                                                                                                                                                                                                                                                                                                                                                                                                                                                                                                                                                                                                                                                                                                                                                                                                                                                                                                                                                                                                                                                                                                                                                                                                                                                                                                                                                                                                                                                               |     |   |  |
| GN 7600 Sealing Rings                      |   |                                                                                                                                                                                                                                                                                                                                                                                                                                                                                                                                                                                                                                                                                                                                                                                                                                                                                                                                                                                                                                                                                                                                                                                                                                                                                                                                                                                                                                                                                                                                                                                                                                                                                                                                                                                                                                                                                                                                                                                                                                                                                                                               | QVX |   |  |
| How to order                               | 1 | Pin diameter d <sub>1</sub><br>Type<br>Identification                                                                                                                                                                                                                                                                                                                                                                                                                                                                                                                                                                                                                                                                                                                                                                                                                                                                                                                                                                                                                                                                                                                                                                                                                                                                                                                                                                                                                                                                                                                                                                                                                                                                                                                                                                                                                                                                                                                                                                                                                                                                         |     |   |  |
|                                            | 2 |                                                                                                                                                                                                                                                                                                                                                                                                                                                                                                                                                                                                                                                                                                                                                                                                                                                                                                                                                                                                                                                                                                                                                                                                                                                                                                                                                                                                                                                                                                                                                                                                                                                                                                                                                                                                                                                                                                                                                                                                                                                                                                                               |     | G |  |
| GN 8170-8-C-FH-H                           | 3 |                                                                                                                                                                                                                                                                                                                                                                                                                                                                                                                                                                                                                                                                                                                                                                                                                                                                                                                                                                                                                                                                                                                                                                                                                                                                                                                                                                                                                                                                                                                                                                                                                                                                                                                                                                                                                                                                                                                                                                                                                                                                                                                               |     |   |  |
|                                            |   | i a o i i a o i i o i i o i i o i i o i i o i i o i i o i i o i i o i i o i i o i i o i i o i i o i i o i i o i i o i i o i i o i i o i i o i i o i i o i i o i i o i i o i i o i i o i i o i i o i i o i i o i i o i i o i i o i i o i i o i i o i i o i i o i i o i i o i i o i i o i i o i i o i i o i i o i i o i i o i i o i i o i i o i i o i i o i i o i i o i i o i i o i i o i i o i i o i i o i i o i i o i i o i i o i i o i i o i i o i i o i i o i i o i i o i i o i i o i i o i i o i i o i i o i i o i i o i i o i i o i i o i i o i i o i i o i i o i i o i i o i i o i i o i i o i i o i i o i i o i i o i i o i i o i i o i i o i i o i i o i i o i i o i i o i i o i i o i i o i i o i i o i i o i o i i o i o i i o i o i i o i o i o i o i o i o i o i o i o i o i o i o i o i o i o i o i o i o i o i o i o i o i o i o i o i o i o i o i o i o i o i o i o i o i o i o i o i o i o i o i o i o i o i o i o i o i o i o i o i o i o i o i o i o i o i o i o i o i o i o i o i o i o i o i o i o i o i o i o i o i o i o i o i o i o i o i o i o i o i o i o i o i o i o i o i o i o i o i o i o i o i o i o i o i o i o i o i o i o i o i o i o i o i o i o i o i o i o i o i o i o i o i o i o i o i o i o i o i o i o i o i o i o i o i o i o i o i o i o i o i o i o i o i o i o i o i o i o i o i o i o i o i o i o i o i o i o i o i o i o i o i o i o i o i o i o i o i o i o i o i o i o i o i o i o i o i o i o i o i o i o i o i o i o i o i o i o i o i o i o i o i o i o i o i o i o i o i o i o i o i o i o i o i o i o i o i o i o i o i o i o i o i o i o i o i o i o i o i o i o i o i o i o i o i o i o i o i o i o i o i o i o i o i o i o i o i o i o i o i o i o i o i o i o i o i o i o i o i o i o i o i o i o i o i o i o i o i o i o i o i o i o i o i o i o i o i o i o i o i o i o i o i o i o i o i o i o i o i o i o i o i o i o i o i o i o i o i o i o i o i o i o i o i o i o i o i o i o i o i o i o i o i o i o i o i o i o i o i o i o i o i o i o i o i o i o i o i o i o i o i o i o i o i o i o i o i o i o i o i o i o i o i o i o i o i o i o i o i o i o i o i o |     |   |  |